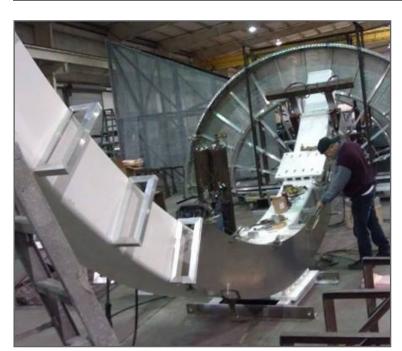

Thomas Sign was selected to design, manufacture and install the complete signage system that would guide visitors throughout the Sundial entertainment complex. The sign package included unique architectural elements, wayfinding, ATMs and the center's namesake, "SUNDIAL".

The nearly three-story, 29-foot tall, fully operational bowstring sundial is one of the largest ever created, and certified by the North American Sundial Society, and has become the city's newest landmark, welcoming Floridians, visitors, guests and tourists.

The "SUNDIAL" is certified by the North American Sundial Society as the largest bowstring sundial in the world