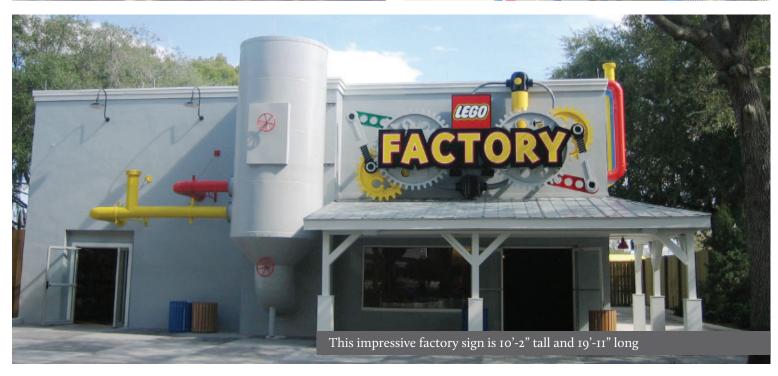

### LEGOLAND FL

Thomas Sign had the unique opportunity to work with LEGOLAND Florida. This large theme park signage presented unique challenges due to the one-of-a-kind signs, ornate faces, and multi-color requirements. Our talented design team, working closely with park architects, designed signs that thrill kids and adults alike. Our skilled fabricators and painters brought the park's concepts to life and our in-house installation team managed every detail to ensure every sign was installed as planned.