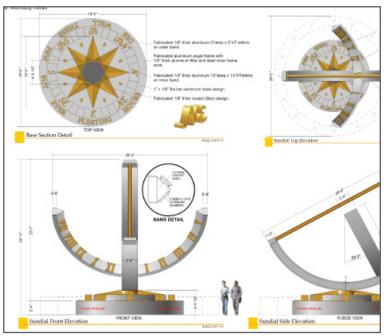

Thomas Sign was selected to design, manufacture and install the complete signage system that would guide visitors throughout the Sundial entertainment complex. The sign package included unique architectural elements, wayfinding, ATMs and the center's namesake, "SUNDIAL".

The nearly three-story, 29-foot tall, fully operational bowstring sundial is one of the largest ever created, and certified by the North American Sundial Society, and has become the city's newest landmark, welcoming Floridians, visitors, guests and tourists.

The "SUNDIAL" is certified by the North American Sundial Society as the largest bowstring sundial in the world