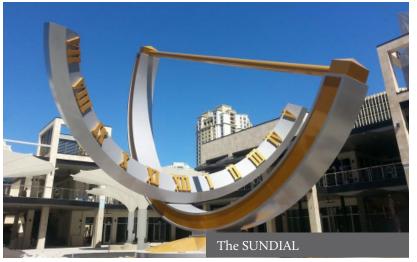

Thomas Sign was selected to design, manufacture and install the complete signage system that would guide visitors throughout the Sundial entertainment complex. The sign package included unique architectural elements, wayfinding, ATMs and the center's namesake, "SUNDIAL".

The nearly three-story, 29-foot tall, fully operational bowstring sundial is one of the largest ever created, and certified by the North American Sundial Society, and has become the city's newest landmark, welcoming Floridians, visitors, guests and tourists.

The "SUNDIAL" is certified by the North American Sundial Society as the largest bowstring sundial in the world