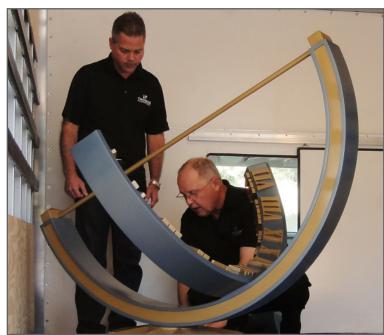

Thomas Sign was selected to design, manufacture and install the complete signage system that would guide visitors throughout the Sundial entertainment complex. The sign package included unique architectural elements, wayfinding, ATMs and the center's namesake, "SUNDIAL".

The nearly three-story, 29-foot tall, fully operational bowstring sundial is one of the largest ever created, and certified by the North American Sundial Society, and has become the city's newest landmark, welcoming Floridians, visitors, guests and tourists.

The "SUNDIAL" is certified by the North American Sundial Society as the largest bowstring sundial in the world