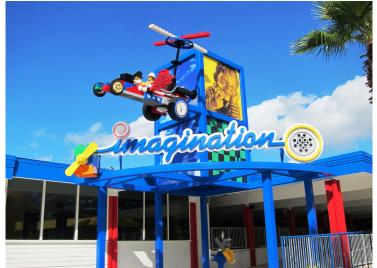

### LEGOLAND FL

Thomas Sign had the unique opportunity to work with LEGOLAND Florida. This large theme park signage presented unique challenges due to the one-of-a-kind signs, ornate faces, and multi-color requirements. Our talented design team, working closely with park architects, designed signs that thrill kids and adults alike. Our skilled fabricators and painters brought the park's concepts to life and our in-house installation team managed every detail to ensure every sign was installed as planned.