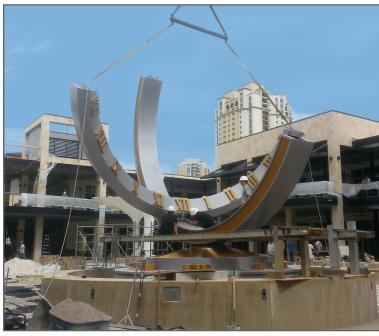

Thomas Sign was selected to design, manufacture and install the complete signage system that would guide visitors throughout the Sundial entertainment complex. The sign package included unique architectural elements, wayfinding, ATMs and the center's namesake, "SUNDIAL".

The nearly three-story, 29-foot tall, fully operational bowstring sundial is one of the largest ever created, and certified by the North American Sundial Society, and has become the city's newest landmark, welcoming Floridians, visitors, guests and tourists.

The "SUNDIAL" is certified by the North American Sundial Society as the largest bowstring sundial in the world