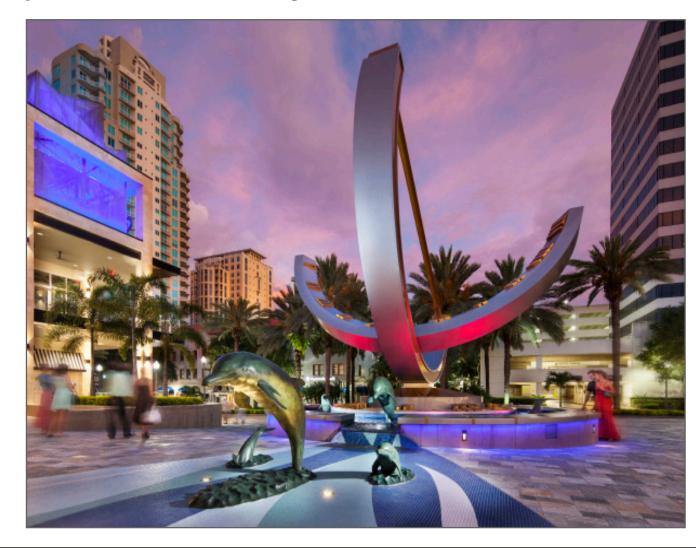

Thomas Sign was selected to design, manufacture and install the complete signage system that would guide visitors throughout the Sundial entertainment complex. The sign package included unique architectural elements, wayfinding, ATMs and the center's namesake, "SUNDIAL".

The nearly three-story, 29-foot tall, fully operational bowstring sundial is one of the largest ever created, and certified by the North American Sundial Society, and has become the city's newest landmark, welcoming Floridians, visitors, guests and tourists.

The "SUNDIAL" is certified by the North American Sundial Society as the largest bowstring sundial in the world