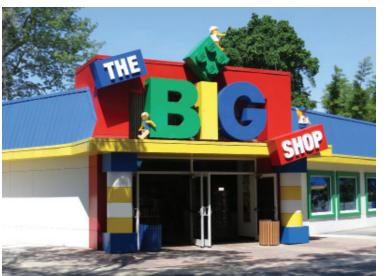

### LEGOLAND FL

Thomas Sign had the unique opportunity to work with LEGOLAND Florida. This large theme park signage presented unique challenges due to the one-of-a-kind signs, ornate faces, and multi-color requirements. Our talented design team, working closely with park architects, designed signs that thrill kids and adults alike. Our skilled fabricators and painters brought the park's concepts to life and our in-house installation team managed every detail to ensure every sign was installed as planned.