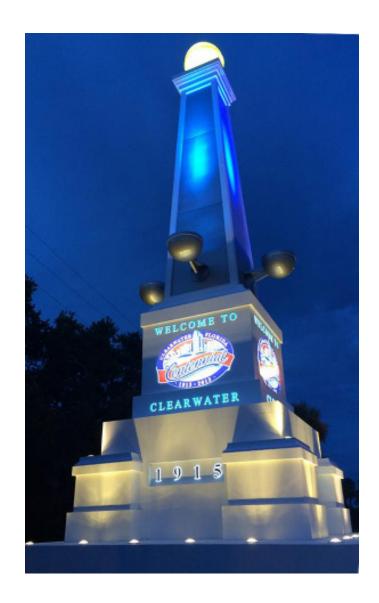

### NEWSWIRE

<u>TAMPA BAY NEWSWIRE</u> — Thomas Sign and Awning has done it again. The company recently designed, manufactured and installed another tower sign that is sure to become a Pinellas County landmark.

The inspiration for the new tower comes from the city's 1924 "Come to Clearwater" pillars that guided visitors to the ferry. The photo was provided to Thomas Sign and the nearly 50-foot tall tower was designed. Today's tower is fully lit by LED illumination and an RGB lighting system. The tower's synthetic stucco finish is topped by a large orb that will change from white to yellow as dusk falls, representing the Florida sun. The base of the tower acknowledges the city's centennial logo and the year the city was founded, "1915" on two sides.

The nearly 50-foot tower welcoming passersby to Clearwater is located at the western end of the Courtney Campbell Causeway, Clearwater, Florida.

Thomas Sign & Awning Co., Inc. 4590 118th Ave N Clearwater, FL 33762