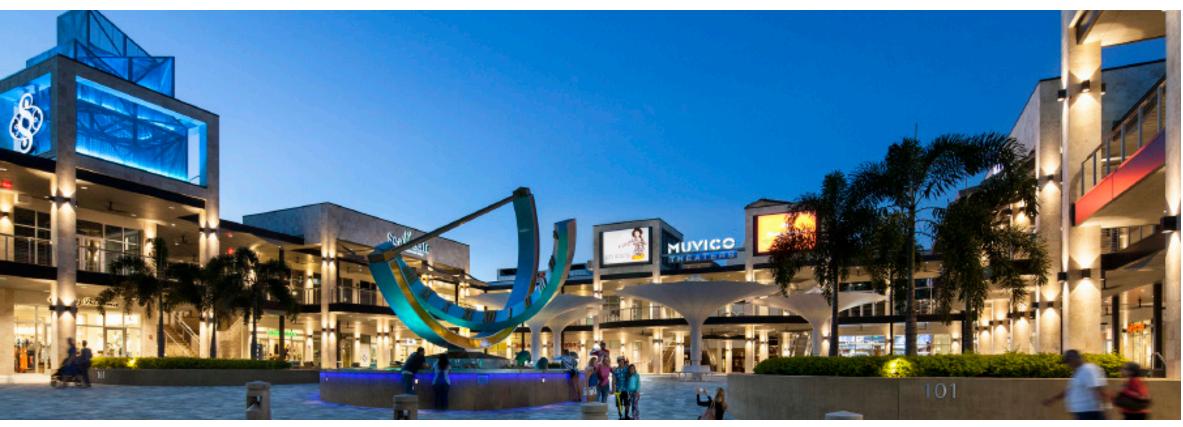

Thomas Sign was selected to design, manufacture and install the complete signage system that would guide visitors throughout the Sundial entertainment complex. The sign package included unique architectural elements, wayfinding, ATMs and the center's namesake, "SUNDIAL".

The nearly three-story, 29-foot tall, fully operational bowstring sundial is one of the largest ever created, and certified by the North American Sundial Society, and has become the city's newest landmark, welcoming Floridians, visitors, guests and tourists.

The "SUNDIAL" is certified by the North American Sundial Society as the largest bowstring sundial in the world